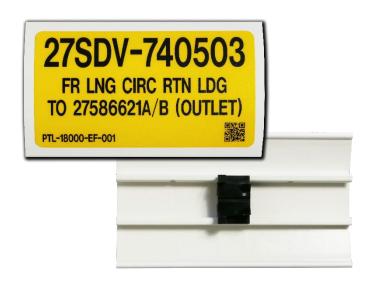

## Description

The MSC Control Valve Tag is comprised of 3 parts, an outdoor rated nylon 6/6 foot, a curved thermoplastic sign face and UV resistant graphic. The nylon foot features two slots, one for horizontal and one for vertical mounting to pipes with an outside diameter of 5/8" or larger.

## Physical and Chemical Characteristics

| Standard Material:         | Curved thermoplastic sign face, Nylon 6/6 foot, Graphic layer |
|----------------------------|---------------------------------------------------------------|
| Minimum Pipe Diameter:     | 0.625"                                                        |
| Service Temperature Range: | -50°F to 180°F (-73°C to 82°C)                                |
| Mount Type:                | Mounts horizontally or vertically with strapping              |
|                            |                                                               |