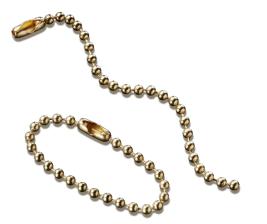

## **Description**

Our #6 Solid Brass Bead Chain is supplied 100 pieces per box. It is a flexible solid brass chain and provided in 4.5" (114 mm) lengths with a locking link on the end of the chain. The diameter of the chain is 1/8" with a tensile strength of 20 lbs. and approximately 70 balls per foot.

The chain is ideal for use in non-caustic environments and can be linked together to accommodate large valves.

Part Number: 15765

Information on physical and chemical characteristics is based on tests we believe to be reliable. The values are intended only as a source of information and are given without guarantee and do not constitute a warranty. Purchasers should independently determine, prior to use, the suitability of this material for their specific application.