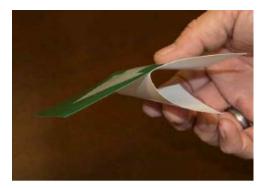

#### <u>Step 1</u>

Noting which direction the arrow will point when the carrier is installed, peel back the edge that will be closest to the factory installed legend about half way.