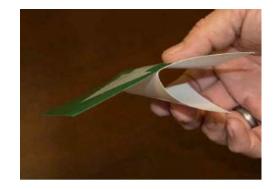

### Step 1

Noting which direction the arrow will point when the carrier is installed, peel back the edge that will be closest to the factory installed legend about half way.