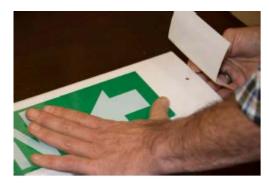

# Step 3

Once the edge is in the correct position, use your hand to press the arrow sticker onto the carrier while peeling the backing the rest of the way off.

The arrow sticker is properly applied with no bubbles.