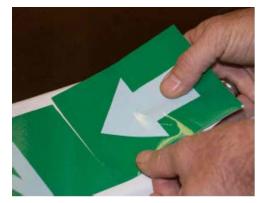

### Step 2

Line up one corner of the arrow sticker with the legend on the carrier making sure that the edge against the legend sticker is parallel to the legend sticker.