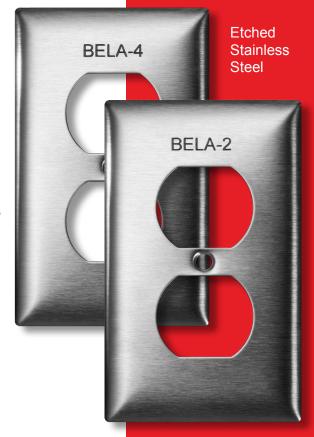

### Marking Services Canada Ltd.

Custom stainless steel and plastic cover plates from MSC provide more options for optimal identification.

- · Multiple lines of text available
- MSC etching allows for a wide variety of font choices
- · Any color fill available
- Text height is optional (height based on number of characters and available space)
- Any configuration of cover plate
- No minimum quantity
- Quick turnaround to meet your schedule on standard, duplex or quad plate configurations
- For metal engraved plates, our service leaves a tactile finish to the cover plates. In event of fire, plate identification is still legible.
- Economical etching provides a permanent black legend on plain stainless steel
- Among our standard plate offerings are Hubbell, Leviton and Pass & Seymour. Other plates available upon request.
- We can supply plates or engrave your plates
- Assures electrical code compliance