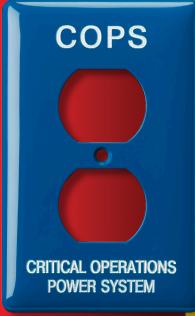

## Plastic and Stainless Steel Options to Cover the Spectrum

Marking Services Canada (MSC) offers a number of options for cover plate identification. MSC stainless steel and plastic cover plates can be engraved, engraved and color filled, or etched providing the ideal option for identifying important circuits such as those connected to emergency backup power.

Mark your cover plates with equipment or lighting information to clearly show what is being controlled. Customized cover plates from MSC take the mystery out of your switches by identifying critical electrical information based on your specifications.

**Types:** Stainless Steel or Plastic Cover Plates

Options: Engraved, Engraved and Color Filled, Etched

Plastic Cover Plates Engraved and Color Filled

See reverse side for stainless steel options.

April 2014 markserv.com