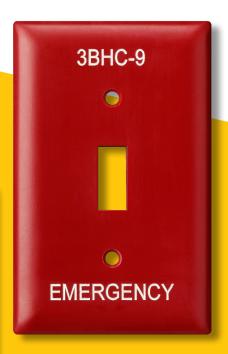

## Plastic and Stainless Steel Options to Cover the Spectrum

Marking Services Canada (MSC) offers a number of options for cover plate identification. MSC stainless steel and plastic cover plates can be engraved, engraved and color filled, or etched providing the ideal option for identifying important circuits such as those connected to emergency backup power.

Mark your cover plates with equipment or lighting information to clearly show what is being controlled. Customized cover plates from MSC take the mystery out of your switches by identifying critical electrical information based on your specifications.

**Types:** Stainless Steel or Plastic Cover Plates

Options: Engraved, Engraved and Color Filled, Etched

Plastic Cover Plates Engraved and Color Filled

See reverse side for stainless steel options.

April 2014 markserv.com