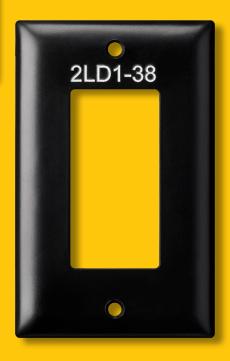

## Plastic and Stainless Steel Options to Cover the Spectrum

Marking Services Canada (MSC) offers a number of options for cover plate identification. MSC stainless steel and plastic cover plates can be engraved, engraved and color filled, or etched providing the ideal option for identifying important circuits such as those connected to emergency backup power.

Mark your cover plates with equipment or lighting information to clearly show what is being controlled. Customized cover plates from MSC take the mystery out of your switches by identifying critical electrical information based on your specifications.

**Types:** Stainless Steel or Plastic Cover Plates

Options: Engraved, Engraved and Color Filled, Etched

Plastic Cover Plates Engraved and Color Filled

See reverse side for stainless steel options.

April 2014 markserv.com