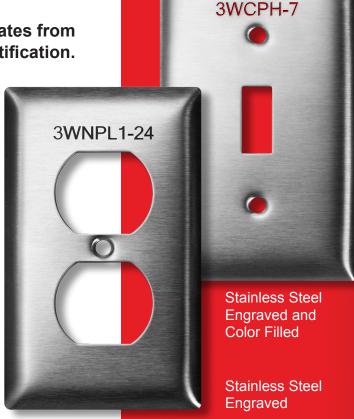

**Types:** Stainless Steel or Plastic Cover Plates

Options: Engraved, Engraved and Color Filled, Etched

Plastic Cover Plates Engraved and Color Filled

See reverse side for stainless steel options.

April 2014 markserv.com